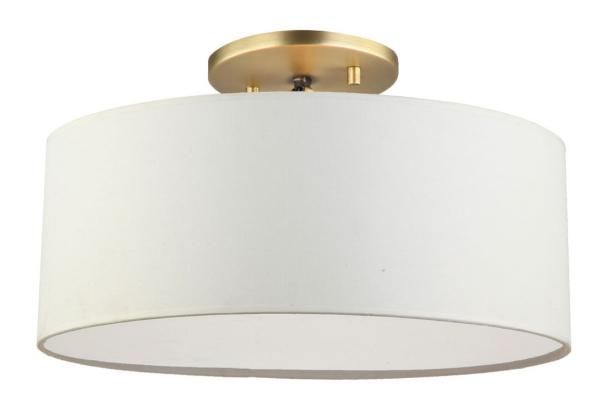

## MX 3003-5318

W:20" H:8" OAH:11"

Finish: Aged Brass Shade: Warm White Linen

Lamps: 3x60W (M) A19

- White Acrylic Lens

- 90 Degree Slope Ceiling Swivel